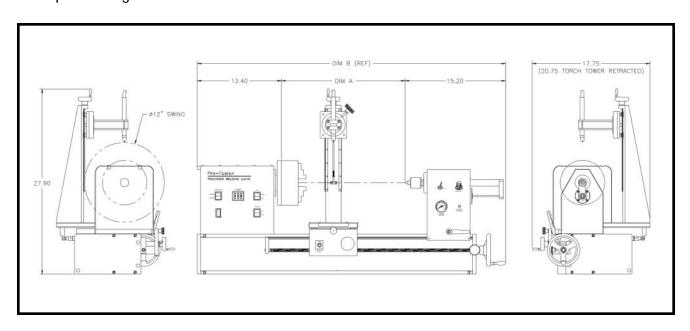

### • Maximum 12" swing

- T.I.R. .0005
- Tailstock stroke 4"
- Tailstock Force 50 lbs.
- Distance between centers 18" to 72"
- 11/2" Headstock through hole

# **Lathe Size Tabulation**

| <u>Part</u> # | <u>DIM</u> <u>A</u> | <u>DIM</u> <u>B</u> |
|---------------|---------------------|---------------------|
| PFL-12-18     | 18"                 | 46.6"               |
| PFL-12-24     | 24"                 | 52.6"               |
| PFL-12-30     | 30"                 | 58.6"               |
| PFL-12-36     | 36"                 | 64.6"               |
| PFL-12-42     | 42"                 | 70.6"               |
| PFL-12-72     | 72"                 | 103.6"              |