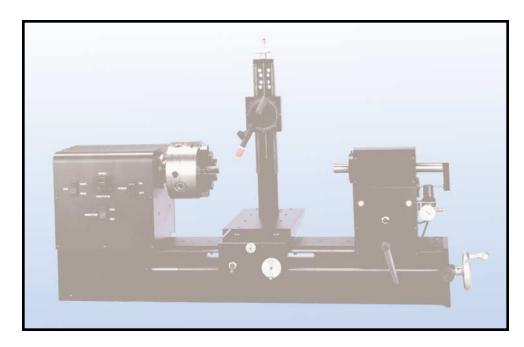

# **Precision Welding Lathes**

Improve Weld Quality

Increase Weld Output

Lower Labor Costs

The Pro-Fusion Precision Welding Lathe is designed to allow unskilled personnel to consistently produce high quality welds on a wide range of circumferential parts. With over 15 years of welding experience, Pro-Fusion can assist in weld schedule development and tooling in order to provide a complete, turn-key automatic welding system.

- Rigid, machined frame construction provides a solid, non-flexing platform for Headstock, Tailstock, and Torch Tower
- Air actuated torch stand with variable speed controls
- Air actuated Tailstock with pressure and speed controls
- Lathe Tilts 90° for vertical welding position
- Custom designed welding speed control ensures extreme accuracy for precision part motion
- Longer lathe beds available up to 72"