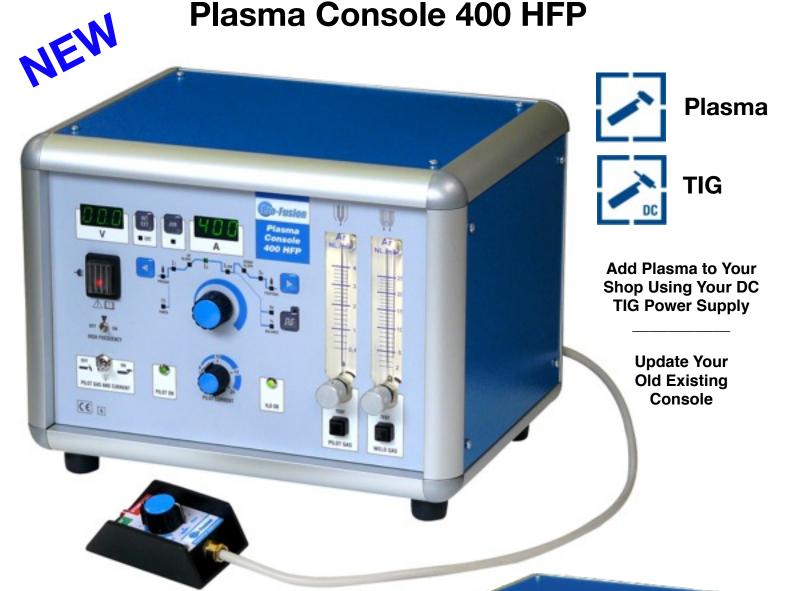

## Plasma Console 400 HFP

- Easy to Use
- Plasma & TIG Complete Cycle
- Built-In Memory for 10 Jobs
- Pulsation
- Robot Connection
- ModBus Connection
- Small Compact Design

### **Technical Specifications**

| Power supply ( +15% / - 15%):           | 115V / 230V                             |
|-----------------------------------------|-----------------------------------------|
| Frequency:                              | 50 / 60 Hz                              |
| Phases:                                 | 1                                       |
| Fuses:                                  | 12F/6.3F A                              |
| Rated power (Pilot current to the max): | 0.8 KVA                                 |
| Rated Duty Cycle in 10 min:             | 80% ED (at 400A) 40° C                  |
| Permanent Secondary Current 100%:       | 350 A                                   |
| Regulation field (Secondary current):   | 5-400A                                  |
| NO LOAD voltage (S) (K):                | 60V DC                                  |
| Max secondary current:                  | 400A                                    |
| Short circuit limit:                    | 500A                                    |
| Pilot current field:                    | 3 - 20                                  |
| Protection class:                       | IP21                                    |
| Insulating class:                       | Н                                       |
| Tig or Pilot arc ignition:              | HF                                      |
| Width - Height - Length:                | 15" x 12" x 12"<br>(380 x 300 x 300 mm) |
| Weight:                                 | 33 Lbs (15 Kg)                          |